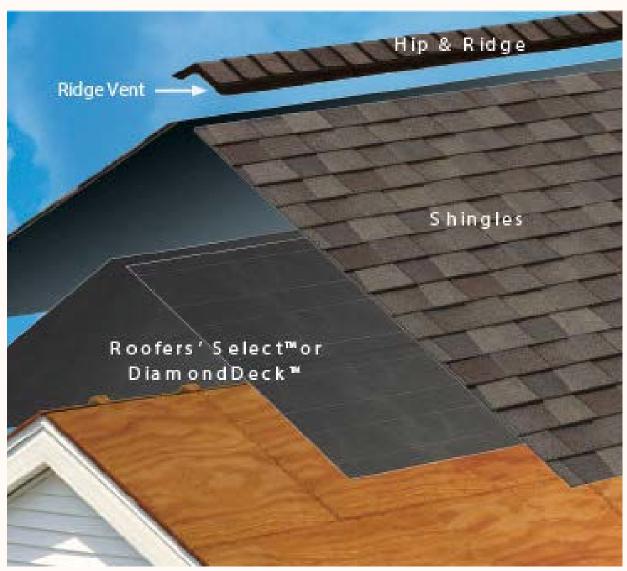

- Build the full CertainTeed Integrity Roof System®-no shortcuts.
  - WinterGuard™ ice-and-water barrier keeps valleys and edges leak-free.
  - RoofRunner<sup>™</sup> or DiamondDeck<sup>®</sup> underlayment adds a rugged, breathable shield.
  - Starter shingles lock the first course down tight.
  - Your choice of stunning CertainTeed shingles (Landmark PRO®, Landmark TL®, Presidential Shake®, Presidential TL®.).
  - Matching hip & ridge caps for that clean, finished look.
- Follow the playbook. We install everything to the letter of CertainTeed's specs-no guesswork, no "good enough."
- Register the warranty. Once the last nail is set, we file the paperwork with CertainTeed so your coverage is live and ready.